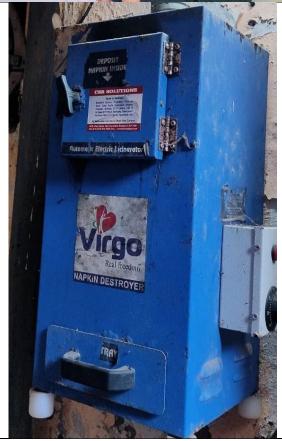

## **Criteria 4.6 Facilities for Students:**

- i. Common room for girls
   Yes, the common room for girl students is there to give space for them for recreation, interaction etc.
- ii. Adequate toilets as per students' strength (Three)College has adequate toilets facility for boys and girl students separately.
- iii. Sanitary napkin vending machine/incinerator regularly put in use
  Vending machine and incinerator are installed and functional in the college
- iv. CSCA room with proper furnitureCSCA room with furniture is part of the main college building.
- v. Student centre for co-curricular activities and its regular usage
  Third floor of the college building is used by the students for co-curricular/other activities.