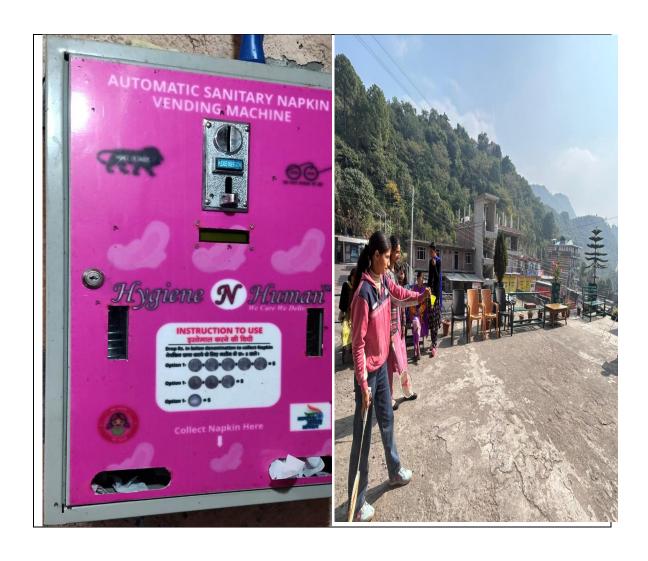

## **Criteria 4.6 Facilities for Students:**

- i. Common room for girls
   Yes, the common room for girl students is there to give space for them for recreation, interaction etc.
- ii. Adequate toilets as per students' strength (Three)College has adequate toilets facility for boys and girl students separately.
- iii. Sanitary napkin vending machine/incinerator regularly put in use
  Vending machine and incinerator are installed and functional in the college
- iv. CSCA room with proper furnitureCSCA room with furniture is part of the main college building.
- v. Student centre for co-curricular activities and its regular usage
  Third floor of the college building is used by the students for co-curricular/other activities.