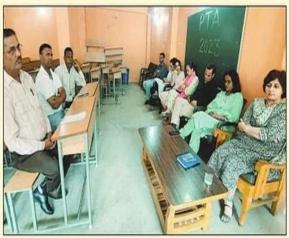

## राजेश गुप्ता बने दाड़लाघाट कॉलेज के पीटीए प्रधान

दाडलाघाट (सोलन)। राजकीय महाविद्यालय दाड़लाघाट में शिक्षक अभिभावक संघ (पीटीए) की नई कार्यकारिणी का गठन किया गया। प्राचार्य रुचि रमेश की अध्यक्षता में सत्र 2023-24 के लिए राजेश गुप्ता को सर्वसम्मति से अध्यक्ष चुना गया। उपाध्यक्ष सुमन, कोषाध्यक्ष हेमराज ठाकुर, सचिव संदीप कुमार और सयुंक्त सचिव चेतराम को चुना गया। सदस्यों में हेमराज, उमा देवी, सीमा देवी, अक्षय कुमार, भूवि शर्मा और रचना तनवर को चुना गया। प्राचार्य रुचि रमेश ने विकास कार्यों की जानकारी दी। आगामी योजनाओं से अवगत करवाया। नवनिर्वाचित पीटीए प्रधान राजेश गुप्ता ने कहा कि पीटीए के माध्यम से महाविद्यालय को प्रगति पथ पर ले जाने के हरसंभव प्रयास किए जाएंगे। संवाद

पीटीए की चुनी गई कार्यकारिणी के अध्यक्ष, उपाध्यक्ष व अन्य सदस्य 🛽 जागरण

राजकीय महाविद्यालय दाड़लाघाट की पीटीए बैठक में मौजुद लोग। संवाद