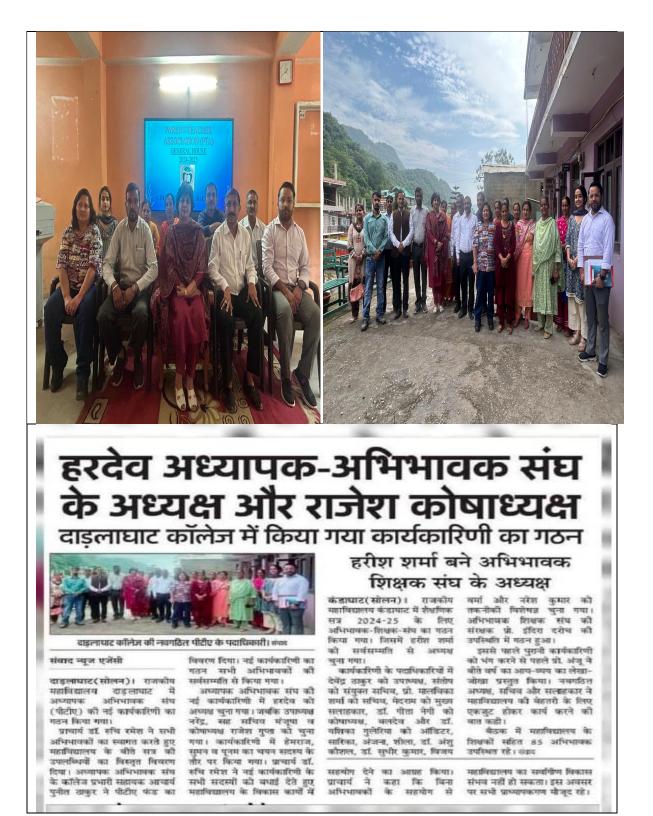

## दाड़लाघाट कालेज में राजेश गुप्ता को बनाया अध्यक्ष

महाविद्यालय दाडलाघाट में पीटीए की शर्मा व रचना तनवर को चुना गया। कार्यकारिणी का गठन हुआ। प्राचार्य रुचि रमेश की अध्यक्षता में सन्न में पीटीए के माध्यम से चलाए जा रहे 2023-24 के लिए किए गए पीटीए विकासात्मक कार्यों की जानकारी दी गठन में राजेश गुप्ता को अध्यक्ष चुना और आगामी योजनाओं से अवगत गया। इसके अलावा उपाध्यक्ष सुमन, करवाया। नवनिर्वाचित पीटीए प्रधान कोषाध्यक्ष हेमराज ठाकुर, सचिव राजेश गुप्ता ने कहा कि पीटीए के संदीप कुमार और संयुक्त सचिव की माध्यम से महाविद्यालय को प्रगति

कार्यकारिणी सदस्यों में हेमराज, उमा

संवाद सूत्र, दाइलाघाट : राजकीय देवी, सीमा देवी, अक्षय कुमार, भुवि

प्राचार्य रुचि रमेश ने महाविद्यालय जिम्मेदारी चेतराम को सौंपी गई। पथ पर ले जाने के हरसंभव प्रयास किए जाएंगे।

## राजेश गुप्ता बने दाड़लाघाट कॉलेज के पीटीए प्रधान

दाडलाघाट (सोलन)। राजकीय महाविद्यालय दाड़लाघाट में शिक्षक अभिभावक संघ (पीटीए) की नई कार्यकारिणी का गठन किया गया। प्राचार्य रुचि रमेश की अध्यक्षता में सत्र 2023-24 के लिए राजेश गुप्ता को सर्वसम्मति से अध्यक्ष चुना गया। उपाध्यक्ष सुमन, कोषाध्यक्ष हेमराज ठाकुर, सचिव संदीप कुमार और सयुंक्त सचिव चेतराम को चुना गया। सदस्यों में हेमराज, उमा देवी, सीमा देवी, अक्षय कुमार, भूवि शर्मा और रचना तनवर को चुना गया। प्राचार्य रुचि रमेश ने विकास कार्यों की जानकारी दी। आगामी योजनाओं से अवगत करवाया। नवनिर्वाचित पीटीए प्रधान राजेश गुप्ता ने कहा कि पीटीए के माध्यम से महाविद्यालय को प्रगति पथ पर ले जाने के हरसंभव प्रयास किए जाएंगे। संवाद

पीटीए की चुनी गई कार्यकारिणी के अध्यक्ष, उपाध्यक्ष व अन्य सदस्य 🛽 जागरण

राजकीय महाविद्यालय दाड़लाघाट की पीटीए बैठक में मौजुद लोग। संवाद