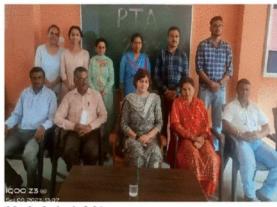

## राजेश गुप्ता बने दाड़लाघाट कॉलेज के पीटीए प्रधान

दाडलाघाट (सोलन)। राजकीय महाविद्यालय दाड़लाघाट में शिक्षक अभिभावक संघ (पीटीए) की नई कार्यकारिणी का गठन किया गया। प्राचार्य रुचि रमेश की अध्यक्षता में सत्र 2023-24 के लिए राजेश गुप्ता को सर्वसम्मति से अध्यक्ष चुना गया। उपाध्यक्ष सुमन, कोषाध्यक्ष हेमराज ठाकुर, सचिव संदीप कुमार और सयुंक्त सचिव चेतराम को चुना गया। सदस्यों में हेमराज, उमा देवी, सीमा देवी, अक्षय कुमार, भूवि शर्मा और रचना तनवर को चुना गया। प्राचार्य रुचि रमेश ने विकास कार्यों की जानकारी दी। आगामी योजनाओं से अवगत करवाया। नवनिर्वाचित पीटीए प्रधान राजेश गुप्ता ने कहा कि पीटीए के माध्यम से महाविद्यालय को प्रगति पथ पर ले जाने के हरसंभव प्रयास किए जाएंगे। संवाद

पीटीए की चुनी गई कार्यकारिणी के अध्यक्ष, उपाध्यक्ष व अन्य सदस्य 🛽 जागरण

राजकीय महाविद्यालय दाड़लाघाट की पीटीए बैठक में मौजुद लोग। संवाद