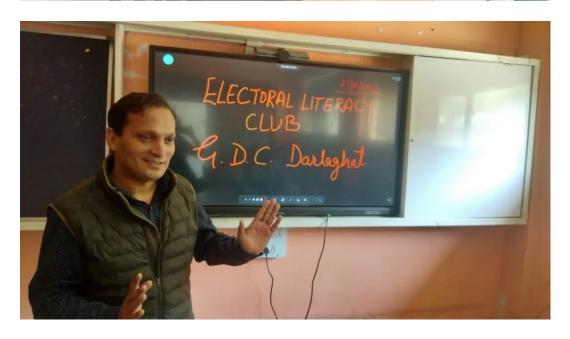

#### **Electoral literacy Club (Documented in Club Register)**

Electoral Literacy Club of Government Degree College Darlaghat organised various activities to sensitize the students under SVEEP.

On November 18, 2023 representative of Election Commission of Himachal Pradesh conducted a workshop on Electoral Literacy.

Electoral Literacy Awareness Campaign was organised for students.

On 26<sup>th</sup> November 2023 Club celebrated Constitution Day.