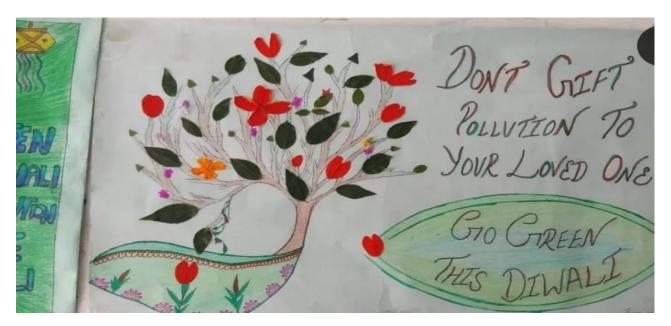

### **ECO-CLUB (Documented in Eco Club Register)**

Mr. Sandeep Kumar is in-charge of ECO CLUB. It is a voluntary group which emphasis on awareness of environmental issues.

Eco Club organised a Green Diwali celebration in the college premises.

The club carried out tree plantation drive on 29<sup>th</sup> August, 2023.

A Poster Making competition was organised on the theme 'Save Energy.'