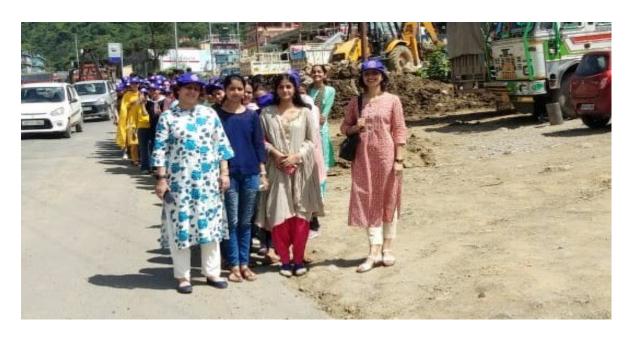

#### iii) The Bharat Scouts and Guides (Documented in B.S.& G Register.)

- The Rangers and Rovers Unit of Government Degree College, Darlaghat as actively participated in various events organized in college.
- There are 24 Rangers, led by Ranger leader Ms. Bhuvi Sharma, and 6 Rovers, led by Rover leader Mr. Akshay Kumar.
- On 29th August, 2023, the Rangers and Rovers unit conducted a plantation drive under the 'Meri Maati, Mera Desh' programme in joint collaboration with NSS and Eco Club.
- On 7th November, 2023, Foundation day of the Bharat Scouts and Guides was celebrated with great fervour in the college. Students were enlightened on the importance and role of the Bharat Scouts and Guides.
- In addition, the Rangers and Rovers also actively participated in the International Conference held on 11th and 12th December, 2023.

#### (Documented in Road Safety Register)

Mrs. Margaret Sebestianis in-charge of Road Safety Club. Club has 43 members. Club organised a road safety awareness rally inDarlaghat on 6<sup>th</sup> November. An awareness talk was conducted by Ms. Margaret Sebestian on the topic 'ROAD SAFETY'. Road Safety signs were painted on college entrance for students' awareness. Road safety symbols have been printed on Students' Identity Card for their awareness.