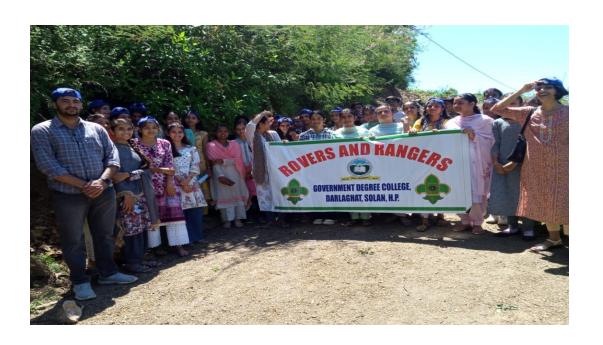

#### iii) The Bharat Scouts and Guides (Documented in B.S.& G Register.)

- The Rangers and Rovers Unit of Government Degree College, Darlaghat as actively participated in various events organized in college.
- There are 24 Rangers, led by Ranger leader Ms. Bhuvi Sharma, and 6 Rovers, led by Rover leader Mr. Akshay Kumar.
- On 29th August, 2023, the Rangers and Rovers unit conducted a plantation drive under the 'Meri Maati, Mera Desh' programme in joint collaboration with NSS and Eco Club.
- On 7th November, 2023, Foundation day of the Bharat Scouts and Guides was celebrated with great fervour in the college. Students were enlightened on the importance and role of the Bharat Scouts and Guides.
- In addition, the Rangers and Rovers also actively participated in the International Conference held on 11th and 12th December, 2023.