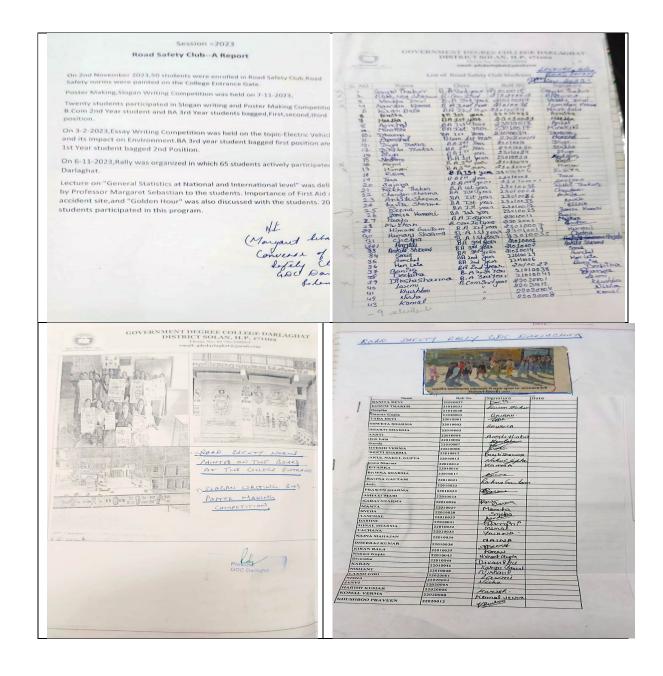

#### iv) Road Safety Club

#### (Documented in Road Safety Register)

Mrs. Margaret Sebestianis in-charge of Road Safety Club. Club has 43 members. Club organised a road safety awareness rally inDarlaghat on 6<sup>th</sup> November. An awareness talk was conducted by Ms. Margaret Sebestian on the topic 'ROAD SAFETY'. Road Safety signs were painted on college entrance for students' awareness. Road safety symbols have been printed on Students' Identity Card for their awareness.