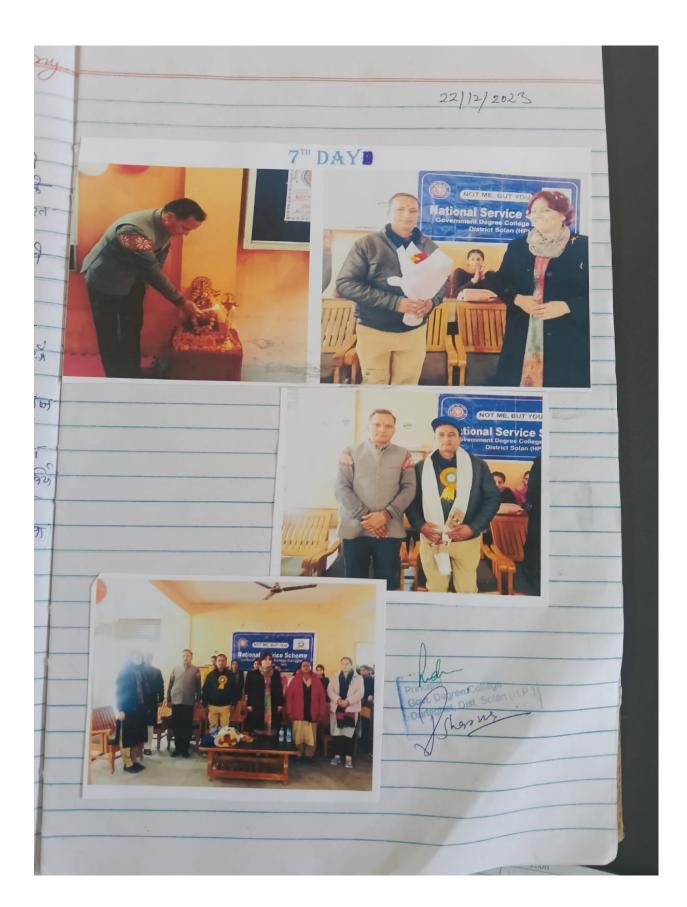

Special Camp सातवाँ और आखिरी दिन था। इस दिन की विश्रेष विशिवेद का भी पहले दिन की रिर्वाट उपारिचात यह प्राचाया वाद कामक्रम विश्विर का विश्विवत समापन हुआ के साध एन.एस.एस. शिविर संपन्न दाइलाघाट, २२ दिसम्बर (च्युरो): डिग्री कालेज दाइला में आयोजित 7 दिवसीय एन एस एस शिविर का समापन शुक्रवार की हुआ। समापन समाराह में प्रदेश विश्वविद्यालय से अधीक्षक शारीरिक शिक्षा विभाग मोतीलाल मृख्यातिथि रहे। शिविर में ३० स्वयंसेवियों ने भाग लिया। प्राचार्या रांच रमेश ने मुख्यातिथि का स्वागत किया। तिकिता और गायत्री ने शिविर की रिपोर्ट प्रस्तृत की। एन.एस.एस. प्रभारी डा. जय-प्रकाश शर्मा ने इस दौरान स्थानीय लोगों के मध्य स्वयंसेवियों ने न्वकड़ नाटक से नशा मुक्ति व स्वच्छता का संदेश भी दिया। Principal Govt. Degree College ist Solan (H.P.) ring pa