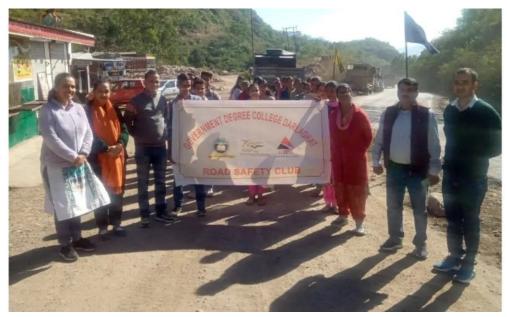

#### (Documented in Road Safety Register)

Mrs. Margaret Sebestianis in-charge of Road Safety Club. Club has 43 members. Club organised a road safety awareness rally inDarlaghat on 6<sup>th</sup> November. An awareness talk was conducted by Ms. Margaret Sebestian on the topic 'ROAD SAFETY'. Road Safety signs were painted on college entrance for students' awareness. Road safety symbols have been printed on Students' Identity Card for their awareness.