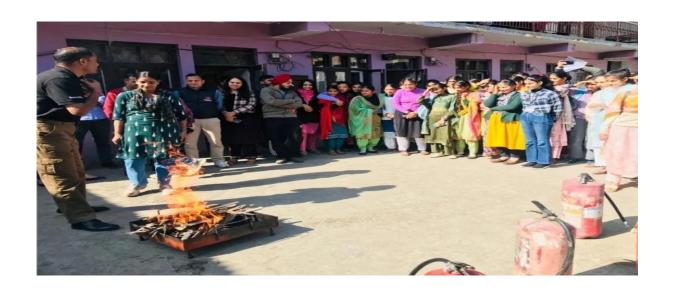

## **DISASASTER MANAGEMENT CELL (Documented in file)**

Dr. Jai Prakash Sharma is in-charge of Disaster Management Cell.

- A Fire Safety Awareness Program was organised by Ambuja Cement Foundation.
- A mock drill on fire safety was also organised.