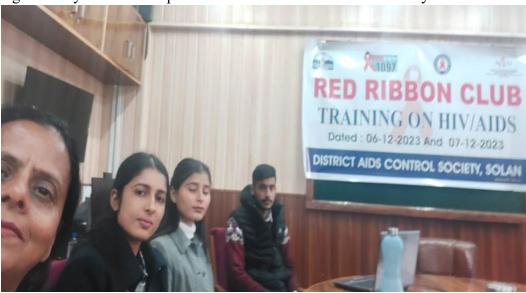

• Three students of college participated in an HIV/AIDS training programme organised by District Hospital solan 'District Aids Control Society'.

The Red Ribbon Club and the Red Cross Society of the Government Degree College, Darlaghat have been formed with a commitment to raise awareness on general health issues including physical and mental well-being, nutrition, and hygiene with a special emphasis on HIV/AIDS and importance of blood donation. The significance of healthy bodies and minds cannot be overemphasized in imparting holistic education to students and in creating productive citizens.

#### 3. RED RIBBON TRAINING PROGRAM AT SOLAN:

A training on HIV/AIDS was held in Solan on 6<sup>th</sup> December and 7<sup>th</sup> December 2023. It was organized by the District AIDS Control Society (Solan). Three students from Government Degree College, Darlaghatparticipated in the event. Different aspects concerning HIV/AIDS were discussed in detail such as social protection schemes, STI control programmes, and prevention.