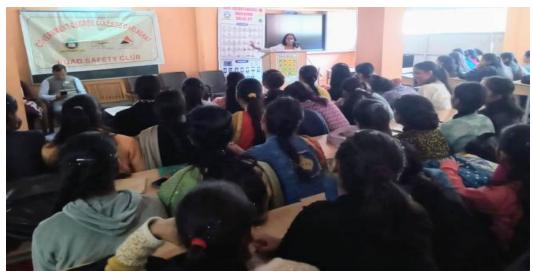

#### (Documented in Road Safety Register)

Mrs. Margaret Sebestianis in-charge of Road Safety Club. Club has 43 members. Club organised a road safety awareness rally inDarlaghat on 6<sup>th</sup> November. An awareness talk was conducted by Ms. Margaret Sebestian on the topic 'ROAD SAFETY'. Road Safety signs were painted on college entrance for students' awareness. Road safety symbols have been printed on Students' Identity Card for their awareness.