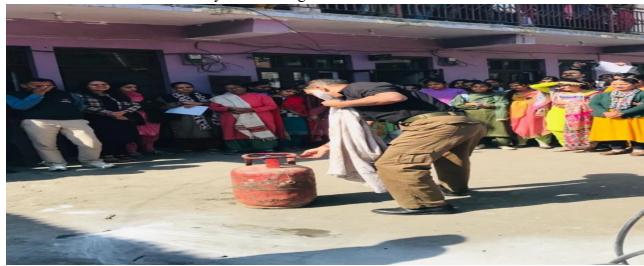

## **DISASASTER MANAGEMENT CELL (Documented in file)**

Dr. Jai Prakash Sharma is in-charge of Disaster Management Cell.

- A Fire Safety Awareness Program was organised by Ambuja Cement Foundation.
- A mock drill on fire safety was also organised.