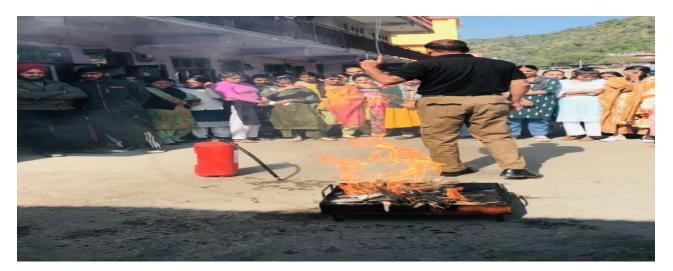

## **DISASASTER MANAGEMENT CELL (Documented in file)**

Dr. Jai Prakash Sharma is in-charge of Disaster Management Cell.

- A Fire Safety Awareness Program was organised by Ambuja Cement Foundation.
- A mock drill on fire safety was also organised.