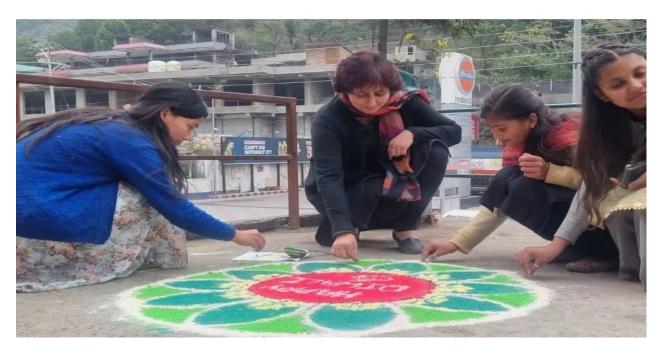

### **ECO-CLUB (Documented in Eco Club Register)**

Mr. Sandeep Kumar is in-charge of ECO CLUB. It is a voluntary group which emphasis on awareness of environmental issues.

Eco Club organised a Green Diwali celebration in the college premises.