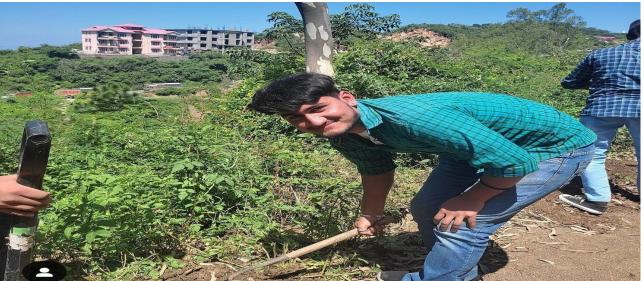

At

Session-2023-24

Tree Plantation - "Meri Modi- Mera Deets"

A tree Plantation drine was organized by NSS Unit of Gov. Degree Cotlege Dowlaghat con again August 2023.

NSS Voluntees of the unit plenteed more than 60 scaplings provided by the forest Department in the proposed Cotlege site. This event was Conducted under the guidence of Dr. Jai Parkash Sharme The NSS Programme office. On this occasion Principal Dr. Ruchi Ramesh gave a musage of importance of environmental protection. Dr. Jai Parkash charme, Incharge of the Cotlege's NSS unit exhorted the study to periticipate in such programs enthusiastically.

All ather stell members also took population in the plantation drive of Maria Dee Meri Mate Company.

Propose

Program offices

Dr. J. P. Sharme

The club carried out tree plantation drive on 29<sup>th</sup> August, 2023.

A Poster Making competition was organised on the theme 'Save Energy.'