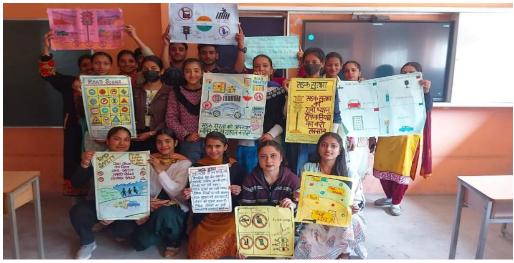

#### 4. SLOGAN WRITING COMPETITION:

A slogan writing competition on HIV/AIDS awareness was organized in college on 19<sup>th</sup> March 2024 and three best entries were short listed for prizes. This activity was meant to generate awareness on HIV/AIDS and promote sensitivity among students. Such events not only help build on artistic skills of students, but also forces them to think in a creative manner about issues at hand and build greater understanding.