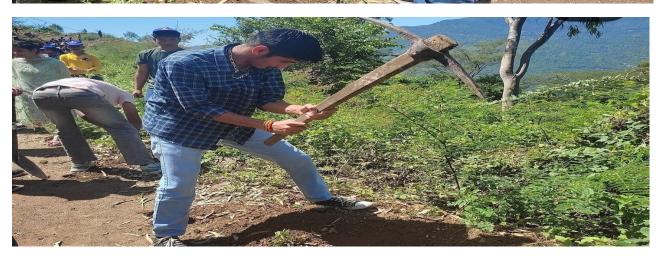

At

Session-2023-24

Tree Plantation - "Meri Modi- Mera Deets"

A tree Plantation drine was organized by NSS Unit of Gov. Degree Cotlege Dowlaghat con again August 2023.

NSS Voluntees of the unit plenteed more than 60 scaplings provided by the forest Department in the proposed Cotlege site. This event was Conducted under the guidence of Dr. Jai Parkash Sharme The NSS Programme office. On this occasion Principal Dr. Ruchi Ramesh gave a musage of importance of environmental protection. Dr. Jai Parkash charme, Incharge of the Cotlege's NSS unit exhorted the study to periticipate in such programs enthusiastically.

All ather stell members also took population in the plantation drive of Maria Dee Meri Mate Company.

Propose

Program offices

Dr. J. P. Sharme