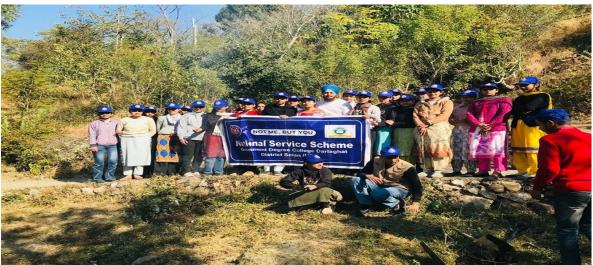

#### i) NSS Unit

Govt. Degree College Darlaghat has a half unit of 50 volunteers. During the session 2023-24, 50 (Fifty) volunteers were enrolled in the unit by Programme officer Dr. Jai Prakash Sharma, out of 50 volunteers 10 were boys and 40 were girls. Ankita was appointed as the leader of girls wing and Karan was appointed as the leader of the boys wing. During the session various NSS activities were organised in the college or outside the college campus. Tree plantation, college beautification, cleanliness drive in the local vicinity of Darlaghat College. NSS volunteers organised Amrit Kalash Yatra and also participated in block level event of Amrit kalash yatra organised by Nehru yova kender. A 7 day special camp was successfully organised in the month of December 2023. Great achievement of the tear was that two NSS volunteers of college were selected for the National Integration Camp (NIC) Which was held at Rajpura Punjab from 5th January 2024 to 11th January 2024. Ankita and Karan representated Himachal Pradesh in the National Integration Camp.

At

Session-2023-24

Tree Plantation - "Meri Modi- Mera Deets"

A tree Plantation drine was organized by NSS Unit of Gov. Degree Cotlege Dowlaghat con again August 2023.

NSS Voluntees of the unit plenteed more than 60 scaplings provided by the forest Department in the proposed Cotlege site. This event was Conducted under the guidence of Dr. Jai Parkash Sharme The NSS Programme office. On this occasion Principal Dr. Ruchi Ramesh gave a musage of importance of environmental protection. Dr. Jai Parkash charme, Incharge of the Cotlege's NSS unit exhorted the study to periticipate in such programs enthusiastically.

All ather stell members also took population in the plantation drive of Maria Dee Meri Mate Company.

Propose

Program offices

Dr. J. P. Sharme