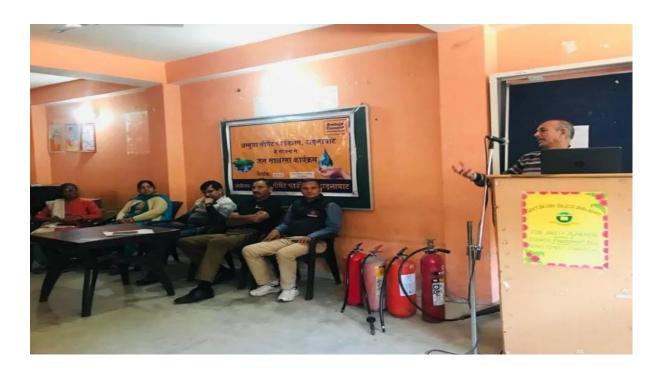

## **DISASASTER MANAGEMENT CELL (Documented in file)**

Dr. Jai Prakash Sharma is in-charge of Disaster Management Cell.

- A Fire Safety Awareness Program was organised by Ambuja Cement Foundation.
- A mock drill on fire safety was also organised.