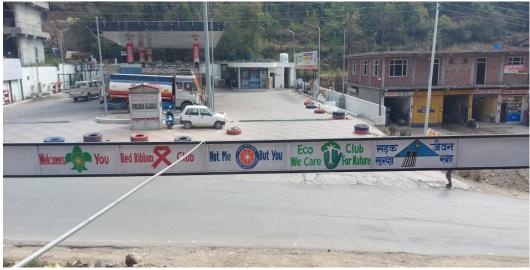

### v) RED RIBBON & RED CROSS SOCIETY (Documented in Club Register)

Ms. Margaret Sebestian is a in-charge of RED RIBBON CLUB & RED CROSS SOCIETY. Objective of this society is to create and spread awareness on adolescent health and on HIV/AIDS. It has 40 active members.

### **ECO-CLUB (Documented in Eco Club Register)**

Mr. Sandeep Kumar is in-charge of ECO CLUB. It is a voluntary group which emphasis on awareness of environmental issues.

Eco Club organised a Green Diwali celebration in the college premises.