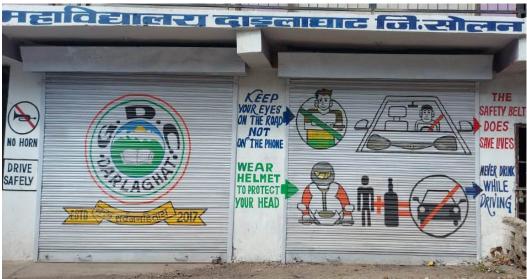

#### (Documented in Road Safety Register)

Mrs. Margaret Sebestianis in-charge of Road Safety Club. Club has 43 members. Club organised a road safety awareness rally inDarlaghat on 6<sup>th</sup> November. An awareness talk was conducted by Ms. Margaret Sebestian on the topic 'ROAD SAFETY'. Road Safety signs were painted on college entrance for students' awareness. Road safety symbols have been printed on Students' Identity Card for their awareness.