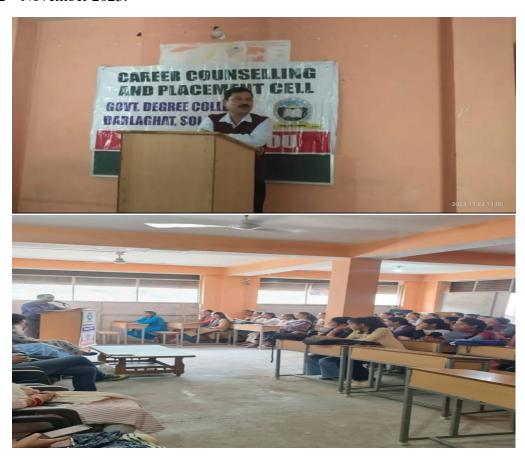

#### **CAREER COUNSELLING AND PLACEMENT CELL (Documented in file)**

Mr. Sandeep Kumar is In-charge of Career Counselling and Placement of college. Various guidance programs organised by cell are given below:

A lecture on "Digital and Financial Literacy and Employment Opportunities in the Banking Sector" was being organised by Mr. Devashish Pathak, Manager at State Bank Of India, Darlaghat on 14<sup>th</sup> September 2023.

In collaboration with Securities and Exchange Board of India (SEBI), a Smart Investor Awareness Program was organised on 21<sup>st</sup> November 2023.

An insightful talk on GST was organised by Dr. Dhruv Pal, Principal of Government College Jhukhala on 22<sup>nd</sup> November 2023.