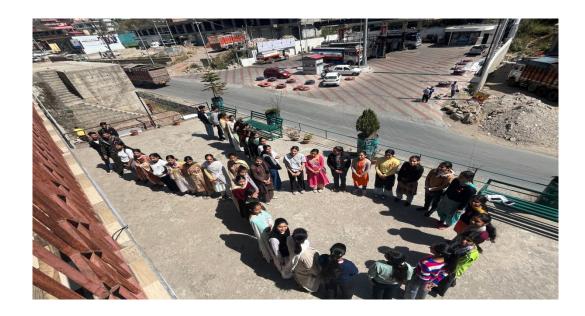

#### 2. WORLD AIDS DAY CELEBRATIONS:

A talk was organized on 1<sup>st</sup> December, 2023 on occasion of the World AIDS Day. The lecture was delivered by Sh. Prem Bansal, Supervisor Primary Healthcare Centre (P.H.C.), Darlaghat. Mr. Bansal spoke at length on origin of AIDS, early cases, beginnings in India, modes of transmission, and methods of prevention. Mrs. Margret Sebastian, Convenor of the Red Ribbon Club also spoke at length about need to raise awareness on HIV/AIDS. She reminded students to be more aware of various health issues that may have an impact on them or their loved ones. Around a hundred students were present for the talk. Following the enriching discussion, the students and faculty members gathered in the college premises in a ribbon formation, to raise awareness on AIDS.