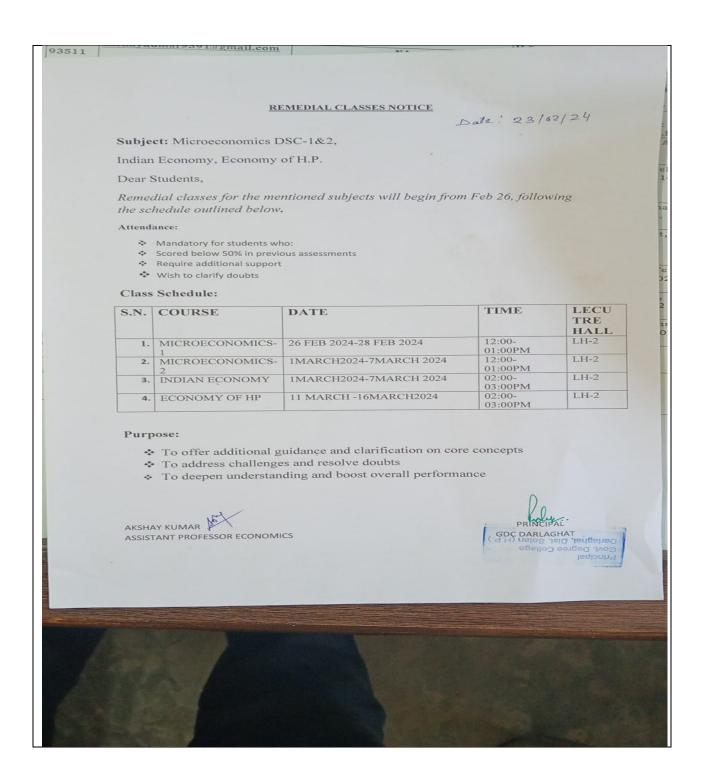

# REMEDIAL CLASSES NOTICE Dated: 17-02-2024

Subject: Financial Accounting, Income Tax, Corporate Accounting, Cost Accounting

Remedial classes for the above subjects will commence from Feb 20, 2024  $\,$ onwards as per time table mentioned below.

To provide additional support and clarification on key concepts

To address difficulties and doubts

To enhance understanding and improve performance

### Class Schedule:

| Feb 20, 21& 22 | 2:00-3:00 PM | Financial Accounting | (Dr. Bhawna Azad) | Feb 20, 21 & 22 | 2:00-3:00 PM | Corporate Accounting | (Sandeep Kumar) | Feb 26, 28 & 29 | 2:00-3:00 PM | Income Tax | (Sandeep Kumar) | March 1, 2 & 5 | 2:00 AM-3:00 PM | Cost Accounting | (Dr. Bhawna Azad)

Mandatory for students who:

- Scored below 50% in previous assessments
- Require additional support
- Wish to clarify doubts

Kumar AP Commerce Bhawna Azad AP Commerce