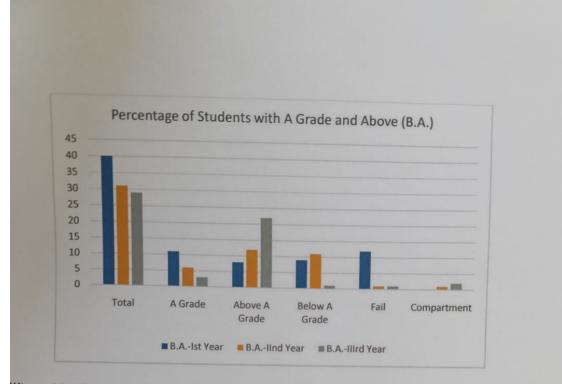

i) Percentage of st

Polise Principal Govi. Degree College Darighter Dist. Solan (H.P.)

iii) Number of students in University Merit- NIL

ii. % of students with A Grade and Above

| Class               | Total | A Grade | Above A<br>Grade | Below A<br>Grade | Fail | Compartment | %<br>Above |  |
|---------------------|-------|---------|------------------|------------------|------|-------------|------------|--|
| B.Com               | 02    | 00      | 01               | 01               |      |             | A Grade    |  |
| Ist Year            |       |         |                  | 01               |      |             | 50         |  |
| B.Com<br>IInd Year  | 06    | 02      | 03               | 01               |      |             | 83.33      |  |
| B.Com<br>IIIrd Year | 03    | 00      | 03               |                  |      |             | 100        |  |
| B.AIst<br>Year      | 40    | 11      | 08               | 09               | 12   |             | 47.6       |  |
| B.AIInd             | 21    |         |                  |                  |      |             | 77.0       |  |
| Year                | 31    | 06      | 12               | 11               | 01   | 01          | 58.06      |  |
| 3.AIIIrd            | 29    | 03      | 22               |                  |      |             |            |  |
| lear                |       | 05      | 22               | 01               | 01   | 02          | 86.21      |  |
| Total               | 111   | 22      | 10               |                  |      |             |            |  |
|                     |       | 122     | 49               | 23               | 14   | 03          | 63.96      |  |

| ii)   | Percentage of Students with A Grade and A |      |
|-------|-------------------------------------------|------|
| Class | Tel A Grade and A                         | bove |

hele Principal Govt. Degree College Darlaghat, Dist. Solan (H.P.)