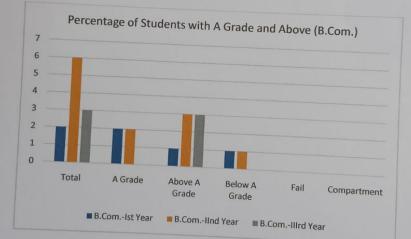

i) Percentage of st

Polise Principal Govi. Degree College Darighter Dist. Solan (H.P.)

iii) Number of students in University Merit- NIL

ii. % of students with A Grade and Above

| Class               | Total | A Grade | Above A<br>Grade | Below A<br>Grade | Fail | Compartment | %<br>Above |  |
|---------------------|-------|---------|------------------|------------------|------|-------------|------------|--|
| B.Com               | 02    | 00      | 01               | 01               |      |             | A Grade    |  |
| Ist Year            |       |         |                  | 01               |      |             | 50         |  |
| B.Com<br>IInd Year  | 06    | 02      | 03               | 01               |      |             | 83.33      |  |
| B.Com<br>IIIrd Year | 03    | 00      | 03               |                  |      |             | 100        |  |
| B.AIst<br>Year      | 40    | 11      | 08               | 09               | 12   |             | 47.6       |  |
| B.AIInd             | 21    |         |                  |                  |      |             | 77.0       |  |
| Year                | 31    | 06      | 12               | 11               | 01   | 01          | 58.06      |  |
| 3.AIIIrd            | 29    | 03      | 22               |                  |      |             |            |  |
| lear                |       | 05      | 22               | 01               | 01   | 02          | 86.21      |  |
| Total               | 111   | 22      | 10               |                  |      |             |            |  |
|                     |       | 122     | 49               | 23               | 14   | 03          | 63.96      |  |

| ii)   | Percentage of Students with A Grade and A |      |
|-------|-------------------------------------------|------|
| Class | Tel A Grade and A                         | bove |

hele Principal Govt. Degree College Darlaghat, Dist. Solan (H.P.)