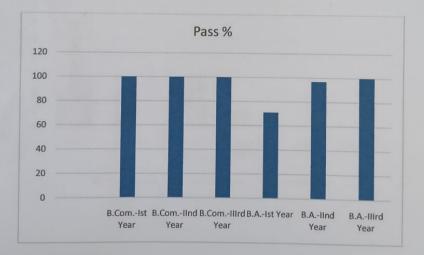

## 5. Examination Results

i. % of students passed

unera I

0

## 5. Examination Results :-

| Class                  | Boys |    |    |     | Girls |    |    |     | Grand | Pass  |
|------------------------|------|----|----|-----|-------|----|----|-----|-------|-------|
|                        | Gen. | SC | ST | OBC | Gen.  | SC | ST | OBC | Total | %     |
| B.Com<br>Ist Year      | 0    | 0  | 0  | 0   | 1     | 1  | 0  | 0   | 02    | 100   |
| B.Com<br>IInd<br>Year  | 2    | 5  | 0  | 0   | 0     | 0  | 0  | 0   | 07    | 100   |
| B.Com<br>IIIrd<br>Year | 2    | 0  | 0  | 0   | 1     | 0  | 0  | 0   | 03    | 100   |
| B.AIst<br>Year         | 6    | 1  | 0  | 0   | 27    | 5  | 0  | 0   | 39    | 71    |
| B.A<br>IInd<br>Year    | 8    | 0  | 0  | 0   | 23    | 0  | 0  | 0   | 31    | 97    |
| B.A<br>IIIrd<br>Year   | 4    | 1  | 0  | 0   | 21    | 3  | 0  | 1   | 30    | 100   |
| Total                  | 22   | 7  | 0  | 0   | 73    | 9  | 0  | 1   | 112   | 94.67 |